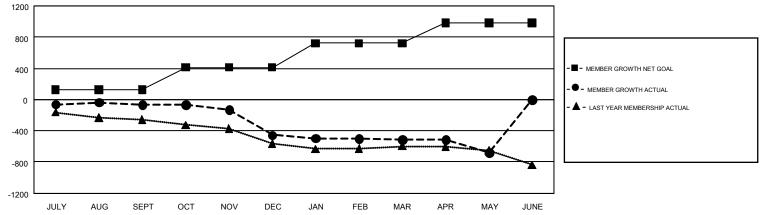

## GMT: WILLIAM PHILLIPI

REPORT DOES NOT INCLUDE CLUBS IN UNDISTRICTED AREAS.

| Clubs<br>RESULTS FOR 2018-2019 |   |   |   | Members<br>RESULTS FOR 2018-2019 |     |     |     |  |
|--------------------------------|---|---|---|----------------------------------|-----|-----|-----|--|
|                                |   |   |   |                                  |     |     |     |  |
| JULY/AUG/SEPT                  | 2 | 1 | 4 | JULY/AUG/SEPT                    | 125 | 392 | 410 |  |
| OCT/NOV/DEC                    | 9 | 0 | 9 | OCT/NOV/DEC                      | 287 | 418 | 754 |  |
| JAN/FEB/MAR                    | 7 | 1 | 3 | JAN/FEB/MAR                      | 309 | 403 | 416 |  |
| APR/MAY/JUNE                   | 9 | 0 | 1 | APR/MAY/JUNE                     | 260 | 290 | 416 |  |