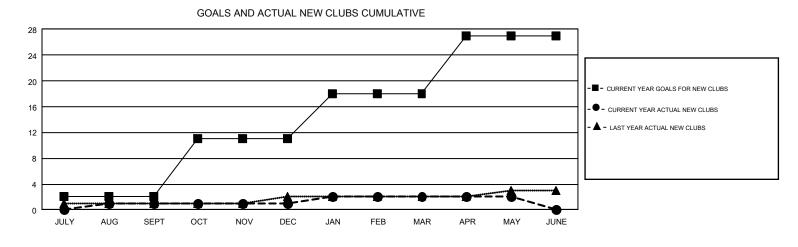

## GMT: WILLIAM PHILLIPI

REPORT DOES NOT INCLUDE CLUBS IN UNDISTRICTED AREAS.

| Clubs<br>RESULTS FOR 2018-2019 |   |   |   | Members<br>RESULTS FOR 2018-2019 |     |     |     |  |
|--------------------------------|---|---|---|----------------------------------|-----|-----|-----|--|
|                                |   |   |   |                                  |     |     |     |  |
| JULY/AUG/SEPT                  | 2 | 1 | 4 | JULY/AUG/SEPT                    | 125 | 392 | 410 |  |
| OCT/NOV/DEC                    | 9 | 0 | 9 | OCT/NOV/DEC                      | 287 | 418 | 754 |  |
| JAN/FEB/MAR                    | 7 | 1 | 3 | JAN/FEB/MAR                      | 309 | 403 | 416 |  |
| APR/MAY/JUNE                   | 9 | 0 | 1 | APR/MAY/JUNE                     | 260 | 290 | 416 |  |